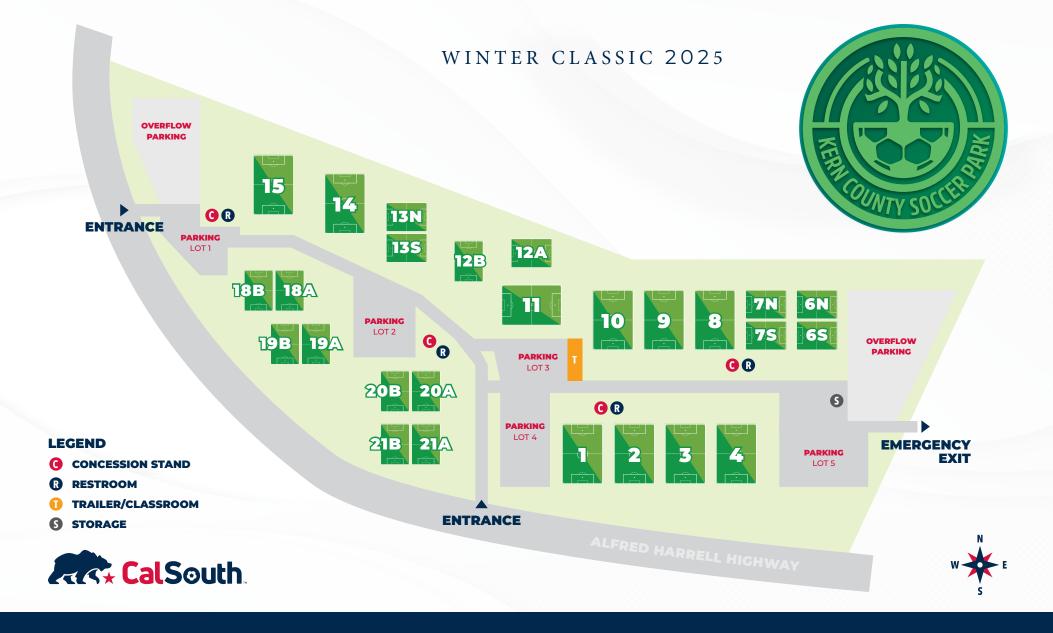

## **KERN COUNTY SOCCER PARK**

9400 Alfred Harrell Hwy, Bakersfield, CA 93308 714-686-3984 | kcsoccer@calsouth.com