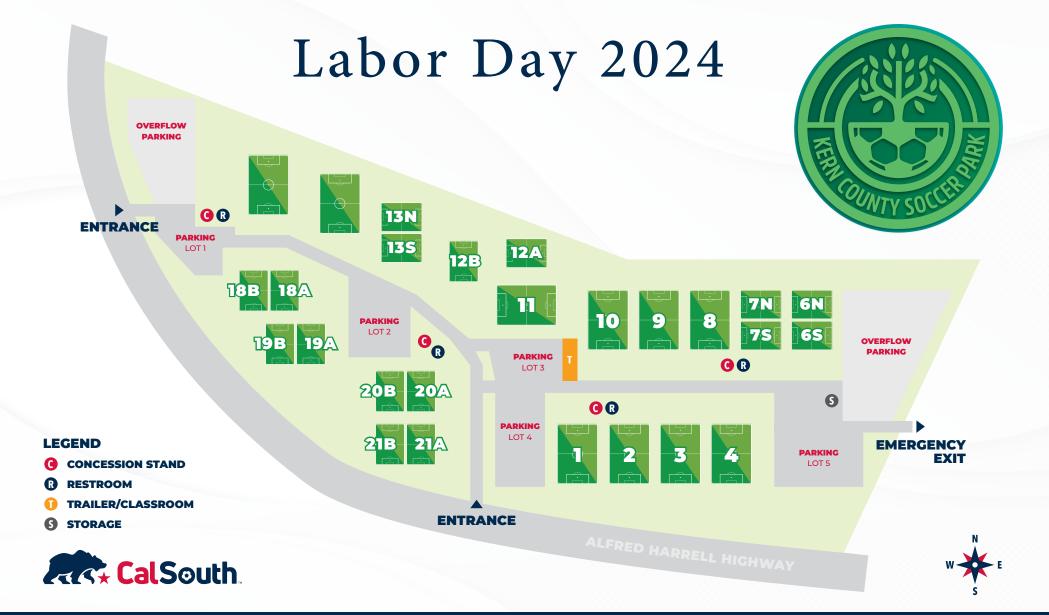

## KERN COUNTY SOCCER PARK

9400 Alfred Harrell Hwy, Bakersfield, CA 93308 714-686-3984 | kcsoccer@calsouth.com